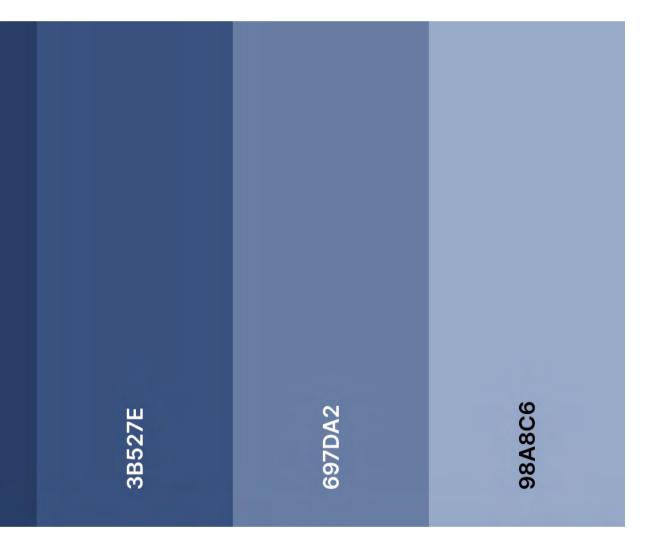

### A **Hex Code** is reflected through a six-digit combination of numbers and letters.

### THREE max.

13284F 233E65

©2021 FUSE SOCIETY

FONT

COLOUR

OUR /

VISUALS